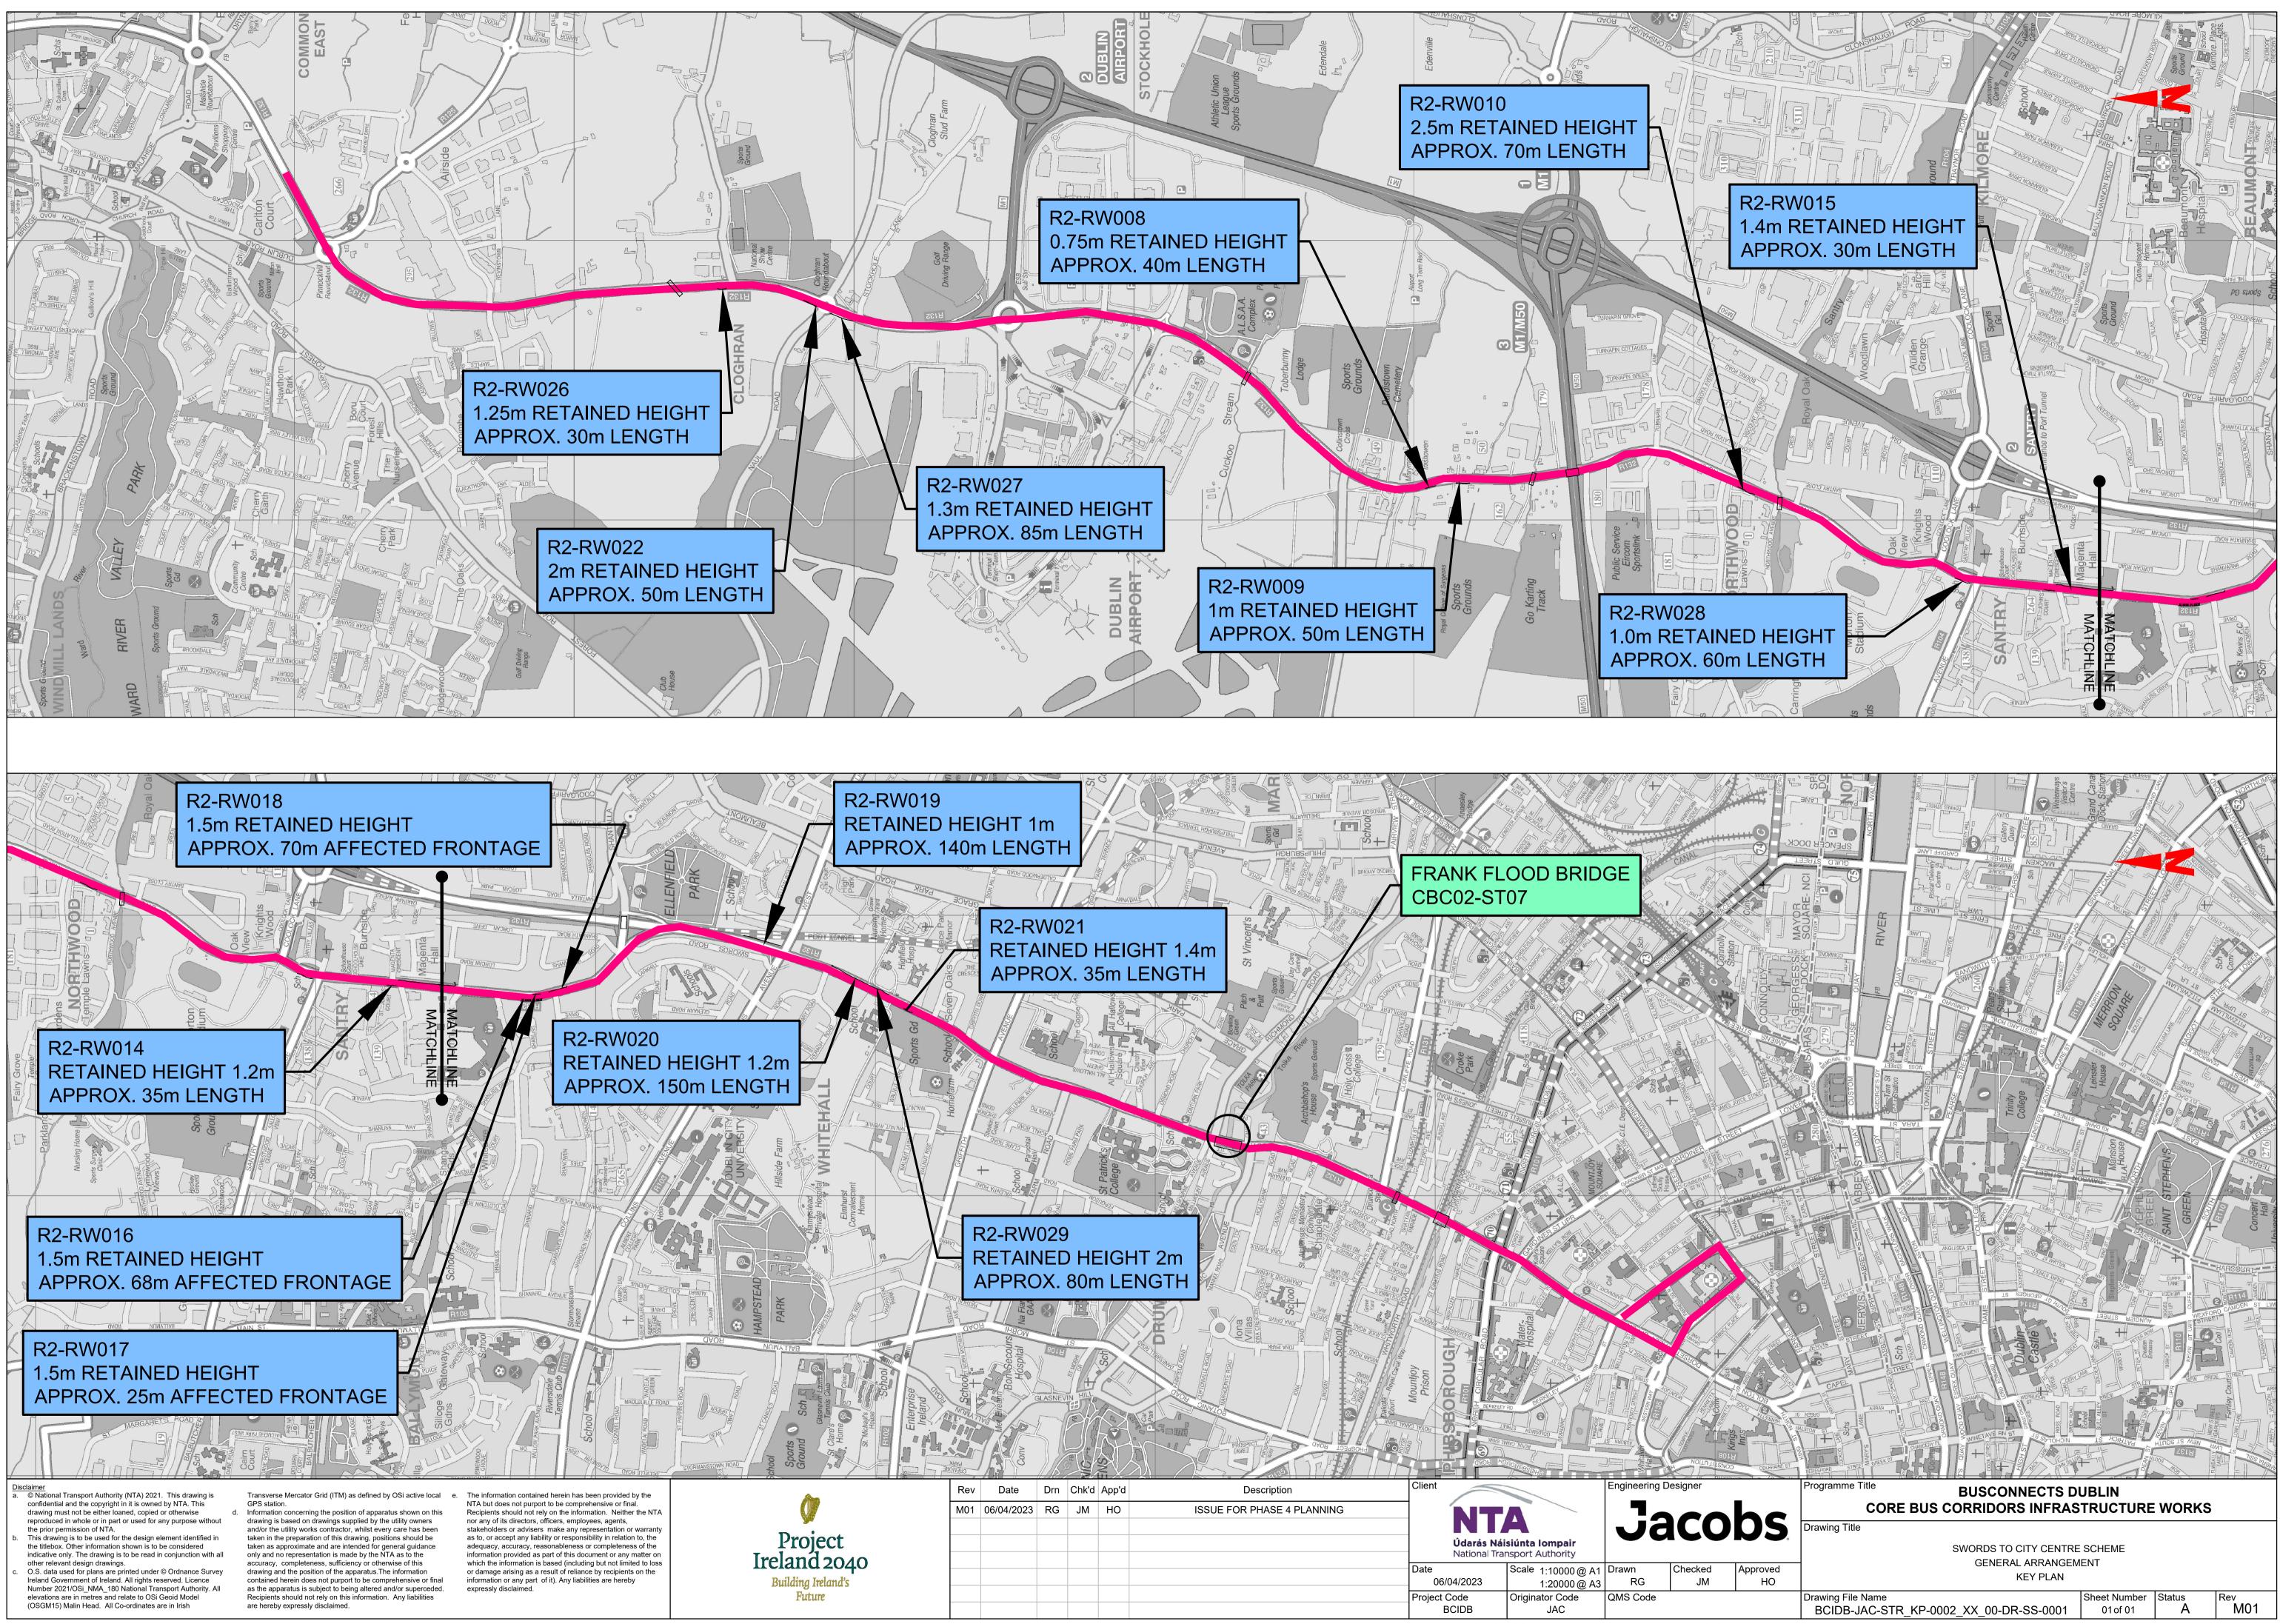

### **SWORDS TO CITY CENTRE SCHEME**

### **STRUCTURES GENERAL ARRANGEMENT**

#### DRAWING SERIES DESCRIPTION

SWORDS TO CITY CENTRE. GENERAL ARRANGEMENT. COVER SHEET SWORDS TO CITY CENTRE. GENERAL ARRANGEMENT. KEY PLAN SWORDS TO CITY CENTRE. GENERAL ARRANGEMENT PLAN

Cuan Bhaile

| 40 | Rev | Date       | Drn | Chk'd | App'd | Description                | Client                                                          | Engineering Designer       |           |               |      |
|----|-----|------------|-----|-------|-------|----------------------------|-----------------------------------------------------------------|----------------------------|-----------|---------------|------|
|    | M01 | 06/04/2023 | RG  | JM    | HO    | ISSUE FOR PHASE 4 PLANNING | <b>Údarás Náisiúnta Iompair</b><br>National Transport Authority |                            | Jacob     |               |      |
|    |     |            |     |       |       |                            | Date<br>06/04/2023                                              | Scale NTS @ A1<br>NTS @ A3 |           | Checked<br>JM | Appr |
|    |     |            |     |       |       |                            | Project Code<br>BCIDB                                           | Originator Code<br>JAC     | QMS Code  | ·             |      |
|    |     |            |     |       |       |                            | DO NOT                                                          | SCALE USE FIGI             | JRED DIME | NSIONS ON     | LY   |